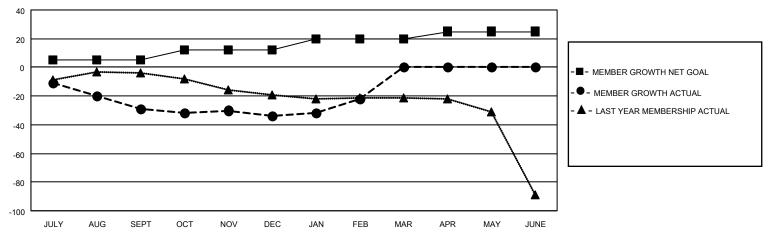

#### GOALS AND ACTUAL MEMBERS CUMULATIVE

| DROPPED CLUBS: 1 |    | 19 CLUBS OF 48 ADDED 1 OR<br>MORE NEW MEMBERS | GENDER DISTRIBUTION                 |              |  |
|------------------|----|-----------------------------------------------|-------------------------------------|--------------|--|
|                  |    | WORE NEW WEWBERS                              | MALE                                | 707 (59.31%) |  |
|                  |    |                                               | FEMALE 485 (40.69%)                 |              |  |
| DROPPED MEMBERS  |    |                                               | NON BINARY                          | 0 (0.00%)    |  |
| BROTT ED WEWBERG |    |                                               | PREFER NOT TO ANSWER                | 0 (0.00%)    |  |
| DECEASED         | 10 |                                               |                                     | 0 (0.0070)   |  |
| CLUB CANCELLED   | 2  | CLICK HERE FOR CUMULATIVE                     | TOTAL FAMILY UNIT MEMBERS           | 279          |  |
| OTHER            | 55 | MEMBERSHIP DATA                               |                                     |              |  |
| TOTAL            | 67 |                                               | FAMILY MEMBERS PAYING HALF DUES 144 |              |  |
|                  |    |                                               |                                     |              |  |